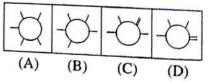

- (A) 30 ঘত্তা
- (B) 15 घण्टा
- (C) 5 घण्टा
- (D) 6 घण्टा

41. निम्नलिखित कुन शब्द (term) क्रिकेट खेलामा प्रयोग हु

- (A) &
- (B) पेनाल्टि कर्नर
- (C) सिलि पोयंट
- (D) स्नेच

42. प्रश्न चिह्न भएको स्थानमा कुन नक्सा हुन्छ?