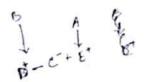

একটি সিরিজের (series) কিছু অক্ষর বাদ আছে। সেই অক্ষরগুলি পরপর সাজান।

a\_ba\_b|\_b\_a\_b

- (A) aabba
- (PC block
- (B) bbabb
  - (C) abbab
  - (D) abaab

E, A -এর পুত্র।D, B -এর পুত্র।E -এর সাথে C -এর বিবাহ
 হয়। C, B -এর কন্যা হলে, D -এর সাথে E -এর সম্পর্ক কী?