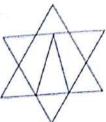

32. নীচের ছবিটিতে কতগুলি ক্রিভুজ (triangle) আছে গ

- (A) 12
- (B) 13
- W 11
- (D) 10

33. Aeroplane: Cockpit:: Ship:?

- (A) Rudder
- (B) Bridge
- (C) Stern
- (D) Deck

Nalboria 34. 'পাল বংশ' কোথায় রাজত্ব করেছিল?

- (A) 12
- (B) 13
- (C) 11
- (D) 10

Aeroplane: Cockpit:: Ship:?

- (A) Rudder
- (B) Bridge
- (C) Stern
- (D) Deck

34. 'पाल वंश' ले कहाँ राजत्व गरेको थियो?

- (A) मध्यप्रदेश
- (B) बिहार
- (C) दिल्ली
- (D) महाराष्ट्र