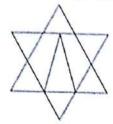

32. নীচের ছবিটিতে কতগুলি ক্রিভুজ (triangle) আছে গ

- (A) 12
- (B) 13
- W 11
- (D) 10

33. Aeroplane: Cockpit:: Ship:?

- (A) Rudder
- (B) Bridge
- (C) Stern
- (D) Deck

Nalboria 34. 'পাল বংশ' কোথায় রাজত্ব করেছিল?

- (A) 12
- (B) 13
- (C) 11
- (D) 10

Aeroplane: Cockpit:: Ship:?

- (A) Rudder
- (B) Bridge
- (C) Stern
- (D) Deck

34. 'पाल वंश' ले कहाँ राजत्व गरेको थियो?

- (A) मध्यप्रदेश
- (B) बिहार
- (C) दिल्ली
- (D) महाराष्ट्र